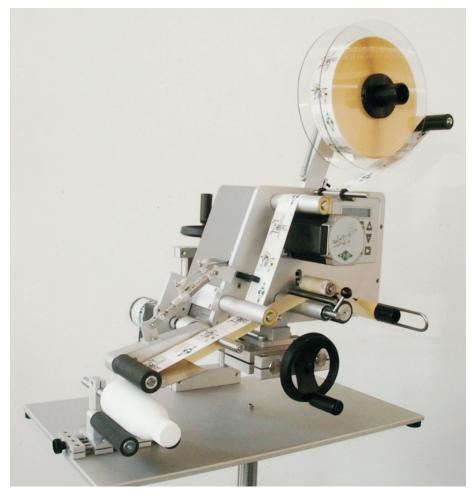

## Semi automatic system for round containers.

## EME model SO-2120

Flexible solution

Perfect labelling

Many options

Attractive price

Can be upgraded

The new solution for labelling cylindrical containers in a semi automatic proces, is designed to handle containers in different dimensions and operate with labels in many design.

The flexible design of the rollers to hold the container, allow to adjust the distance between the idle rollers, by a spindle.

This makes it possible to work with a wide range of container diameters.

The modern label dispenser, model EME 2-120, has maintenance free stepper motor and microprocessor control with memory.

## Specifications:

Minimum container diameter: 20mm, maximum: 100mm.

Container height: < 200mm.

Label width, minimum 20mm, maximum 100mm.